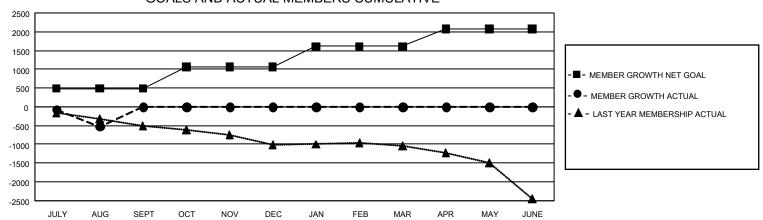

## GMT Constitutional Area 4, Group A

REPORT DOES NOT INCLUDE CLUBS IN UNDISTRICTED AREAS.

| Clubs         |               |             |               | Members               |                        |                         |                                                    |  |
|---------------|---------------|-------------|---------------|-----------------------|------------------------|-------------------------|----------------------------------------------------|--|
|               | RESULTS FOR   | R 2020-2021 |               | RESULTS FOR 2020-2021 |                        |                         |                                                    |  |
| QUARTER       | NEW CLUB GOAL | NEW CLUBS   | DROPPED CLUBS | QUARTER MEME          | BER GROWTH NET<br>GOAL | MEMBER GROWTH<br>ACTUAL | DROPPED<br>MEMBERS ACTUAL<br>(including transfers) |  |
| JULY/AUG/SEPT | 18            | 2           | 9             | JULY/AUG/SEPT         | 489                    | 235                     | 712                                                |  |
| OCT/NOV/DEC   | 18            | 0           | 0             | OCT/NOV/DEC           | 569                    | 0                       | 0                                                  |  |
| JAN/FEB/MAR   | 21            | 0           | 0             | JAN/FEB/MAR           | 551                    | 0                       | 0                                                  |  |
| APR/MAY/JUNE  | 24            | 0           | 0             | APR/MAY/JUNE          | 460                    | 0                       | 0                                                  |  |

## GOALS AND ACTUAL MEMBERS CUMULATIVE

| DROPPED CLUBS: 9  |     | 98 CLUBS OF 2,100 ADDED 1 OR MORE | GENDER DISTRIBUTION             |                 |       |
|-------------------|-----|-----------------------------------|---------------------------------|-----------------|-------|
|                   |     | NEW MEMBERS                       | MALE 37,057 (78.25%)            |                 |       |
|                   |     |                                   | FEMALE                          | 10,303 (21.75%) |       |
| DROPPED MEMBERS   |     |                                   |                                 |                 |       |
| DECEASED          | 92  | CLICK HERE FOR CUMULATIVE         | TOTAL FAMILY UNIT MEMBERS       |                 | 1,687 |
| CLUB CANCELLED 15 |     | MEMBERSHIP DATA                   |                                 |                 | 20.4  |
| OTHER             | 605 |                                   | FAMILY MEMBERS PAYING HALF DUES |                 | 834   |
| TOTAL             | 712 |                                   |                                 |                 |       |