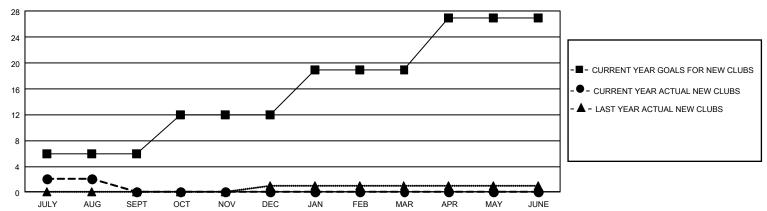

## GMT Constitutional Area 4, Group A

REPORT DOES NOT INCLUDE CLUBS IN UNDISTRICTED AREAS.

| Clubs         |               |             |               | Members               |                        |                         |                                                    |  |
|---------------|---------------|-------------|---------------|-----------------------|------------------------|-------------------------|----------------------------------------------------|--|
|               | RESULTS FOR   | R 2020-2021 |               | RESULTS FOR 2020-2021 |                        |                         |                                                    |  |
| QUARTER       | NEW CLUB GOAL | NEW CLUBS   | DROPPED CLUBS | QUARTER MEME          | BER GROWTH NET<br>GOAL | MEMBER GROWTH<br>ACTUAL | DROPPED<br>MEMBERS ACTUAL<br>(including transfers) |  |
| JULY/AUG/SEPT | 18            | 2           | 9             | JULY/AUG/SEPT         | 489                    | 235                     | 712                                                |  |
| OCT/NOV/DEC   | 18            | 0           | 0             | OCT/NOV/DEC           | 569                    | 0                       | 0                                                  |  |
| JAN/FEB/MAR   | 21            | 0           | 0             | JAN/FEB/MAR           | 551                    | 0                       | 0                                                  |  |
| APR/MAY/JUNE  | 24            | 0           | 0             | APR/MAY/JUNE          | 460                    | 0                       | 0                                                  |  |

## GOALS AND ACTUAL NEW CLUBS CUMULATIVE